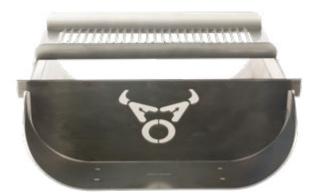

# Firepit Braai Grill

Going back to basics and appreciating life is what TrunQ is all about. Its 3 times Red Dot award winning design, by the renowned German designers Christian Kusenbach and Martin Sessler, resembles a hollowed out log. A steel log with a basic look that combines the functionalities of a braai, a grill and a firepit. And because of its well thought-out design, the TrunQ enables you to grill your food and kindle the fire simultaneously.

#### **SPECIFICATIONS**

- Design fire pit
- BBQ and fire pit in one
- Braai concept
- Movable grill

- Modulair build up
- High and low support
- Weight: 24.9kg / 54.8 lbs
- Length: 950mm / Width: 483mm

#### **3 SIMPLE COMPONENTS**

The TrunQ has 3 simple components. The main component is a long, deep and curved fire tray with open ends in which the fire is built. It is mounted on three fireproof, square-shaped stones. The grill is placed on top of the tray and can be slid along the whole length.