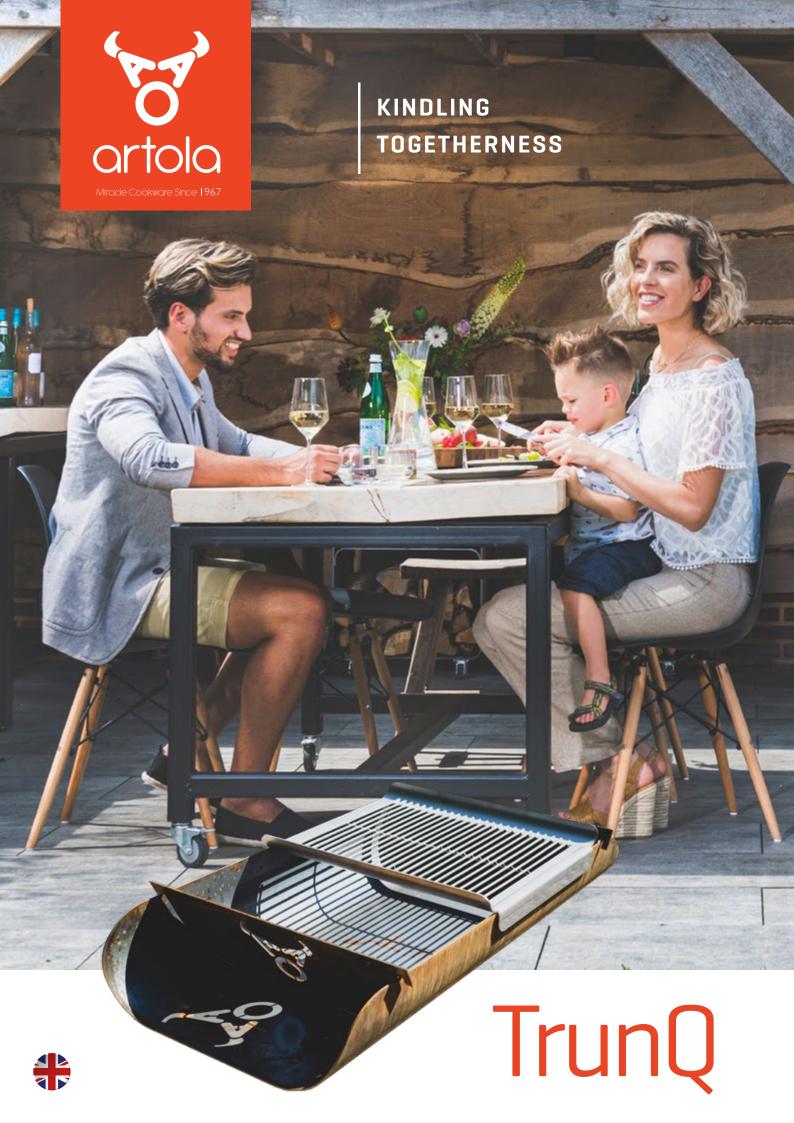

# Firepit Braai Grill

Going back to basics and appreciating life is what TrunQ is all about. Its 3 times Red Dot award winning design, by the renowned German designers Christian Kusenbach and Martin Sessler, resembles a hollowed out log. A steel log with a basic look that combines the functionalities of a braai, a grill and a firepit. And because of its well thought-out design, the TrunQ enables you to grill your food and kindle the fire simultaneously.