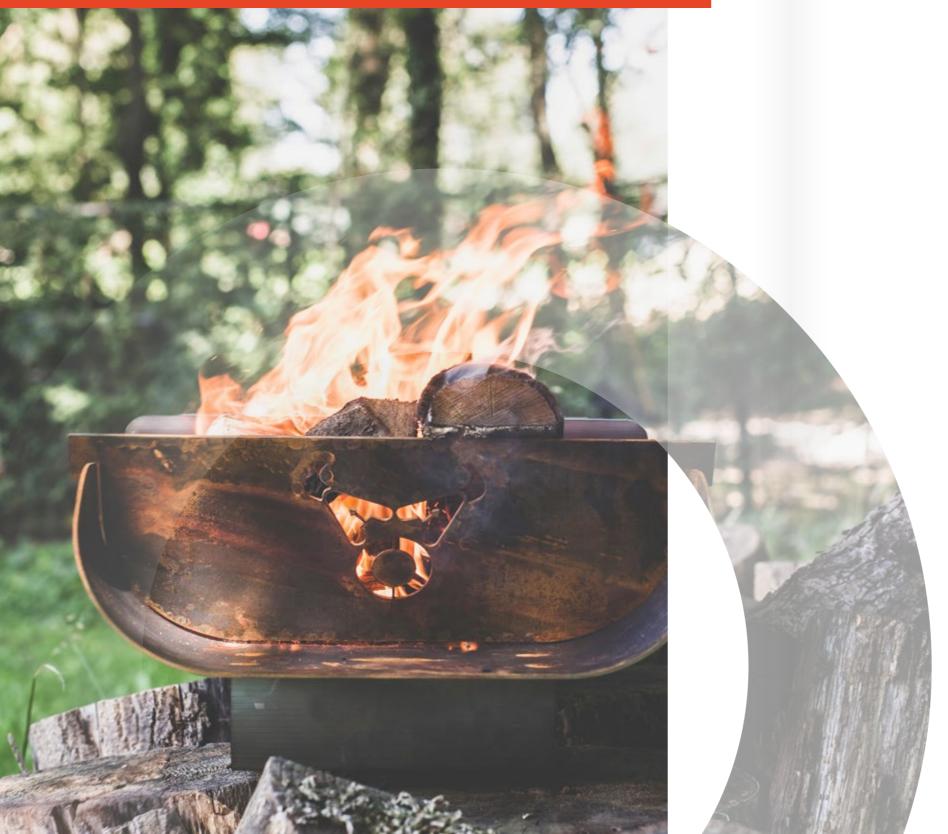

# Firepit Braai Grill

Going back to basics and appreciating life is what TrunQ is all about. Its 3 times Red Dot award winning design, by the renowned German designers Christian Kusenbach and Martin Sessler, resembles a hollowed out log. A steel log with a basic look that combines the functionalities of a braai, a grill and a firepit. And because of its well thought-out design, the TrunQ enables you to grill your food and kindle the fire simultaneously.

#### **3 SIMPLE COMPONENTS**

The TrunQ has 3 simple components. The main component is a long, deep and curved fire tray with open ends in which the fire is built. It is mounted on three fireproof, square-shaped stones. The grill is placed on top of the tray and can be slid along the whole length.