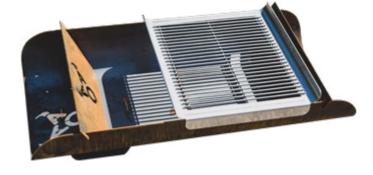

#### **3 SIMPLE COMPONENTS**

The TrunQ has 3 simple components. The main component is a long, deep and curved fire tray with open ends in which the fire is built. It is mounted on three fireproof, square-shaped stones. The grill is placed on top of the tray and can be slid along the whole length.

### GRILLING FOOD AND KINDLING THE FIRE SIDE BY SIDE

Its length of 1 metre is definitely what gives the TrunQ the edge over its rivals. You simply slide the grill to one side over the charcoal and then start grilling your food and carry on kindling the fire side by side.