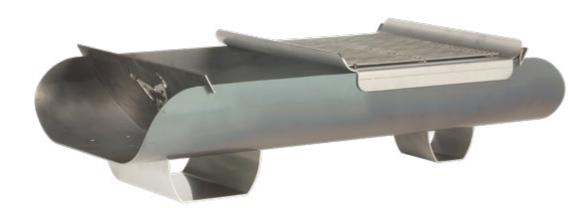

# Firepit Braai Grill

Going back to basics and appreciating life is what TrunQ is all about. Its 3 times Red Dot award winning design, by the renowned German designers Christian Kusenbach and Martin Sessler, resembles a hollowed out log. A steel log with a basic look that combines the functionalities of a braai, a grill and a firepit. And because of its well thought-out design, the TrunQ enables you to grill your food and kindle the fire simultaneously.

#### **3 SIMPLE COMPONENTS**

The TrunQ has 3 simple components. The main component is a long, deep and curved fire tray with open ends in which the fire is built. It is mounted on three fireproof, square-shaped stones. The grill is placed on top of the tray and can be slid along the whole length.

### GRILLING FOOD AND KINDLING THE FIRE SIDE BY SIDE

Its length of 1 metre is definitely what gives the TrunQ the edge over its rivals. You simply slide the grill to one side over the charcoal and then start grilling your food and carry on kindling the fire side by side.