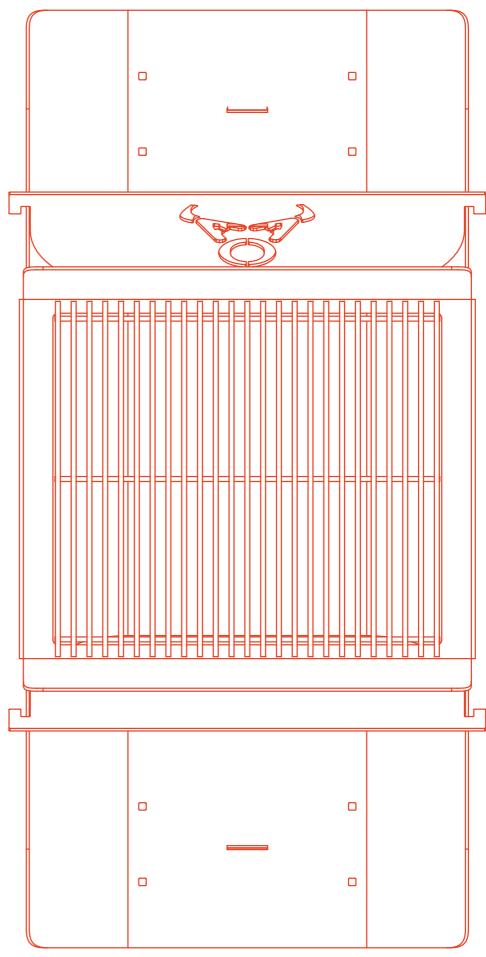

#### **3 SIMPLE COMPONENTS**

The TrunQ has 3 simple components. The main component is a long, deep and curved fire tray with open ends in which the fire is built. It is mounted on three fireproof, square-shaped stones. The grill is placed on top of the tray and can be slid along the whole length.

### GRILLING FOOD AND KINDLING THE FIRE SIDE BY SIDE

Its length of 1 metre is definitely what gives the TrunQ the edge over its rivals. You simply slide the grill to one side over the charcoal and then start grilling your food and carry on kindling the fire side by side.